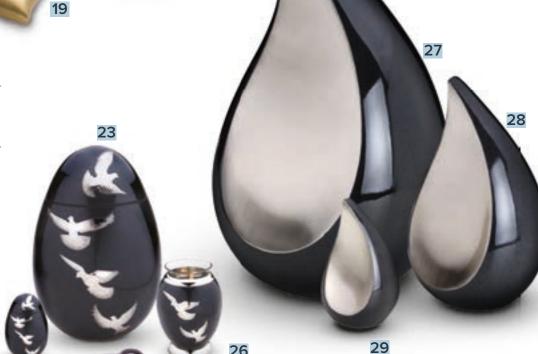

- **17.** H 9 cm. Holds 1 tablespoon of cremated remains.
- **18.** H 11 cm. Holds 2 tablespoons of cremated remains.
- **19.** H 7 cm. Holds 1 tablespoon of cremated remains.
- **20.** H 16 cm. Holds 2 tablespoons of cremated remains.
- **21.** H 23 cm. Holds 9 cups of cremated remains.
- **22.** H 7 cm. Holds 1 tablespoon of cremated remains.
- **23.** H 26 cm. Holds a full set of cremated remains.
- **24.** H 8 cm. Holds 1 tablespoon of cremated remains.
- **25.** H 7 cm. Holds 1 tablespoon of cremated remains.
- **26.** H 14 cm. Holds 1 tablespoon of cremated remains.
- 27. H 28 cm. Holds
   7 cups of cremated remains.28. H 17 cm. Holds
- 0.25 cups of cremated remains.29. H 8 cm. Holds
  1 tablespoon of cremated remains.