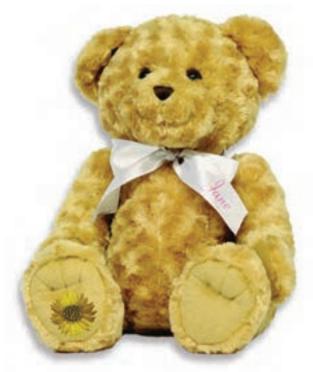

Memory bear

£50

H 43cm. Holds a cup full of cremated remains.

This cuddly plush memory bear, has a specially designed zip compartment in its back, suitable for holding cremated remains or other much loved keepsakes.

Personalised ribbon

£15

A personalised ribbon can also be added with your loved one's name.