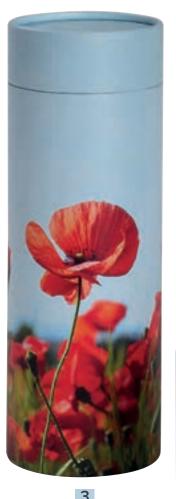

# Themed picture tubes

Themed picture tubes are available in a beautiful range of designs and are suitable for the burial or scattering of cremated remains or as keepsakes.

Themed picture tubes are created from over 90% recycled materials and are biodegradable, making them an environmentally friendly choice.

| 1 Small                                                                | £32 |
|------------------------------------------------------------------------|-----|
| D 7.5 cm, H 13.5 cm. Holds 1.5 cups of cremated remains.               |     |
| <b>2</b> Medium  D 11 cm, H 22.5 cm. Holds 6 cups of cremated remains. | £48 |
| 3 Large                                                                | £50 |