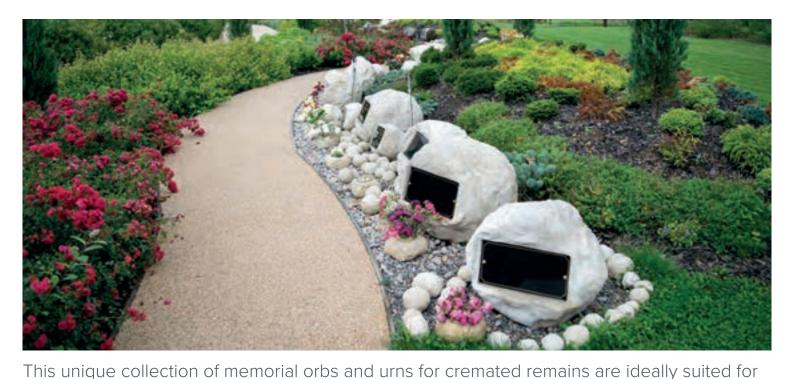

# Urns & keepsakes for the garden

private locations and garden areas.

Stone memorial orbs from £750

Various sizes. Holds 1-4 sets of cremated remains.

Using natural Cumbrian limestone, the stone memorial orbs are designed to weather and age to create the established look of natural stones.

The stone memorial orbs can hold from one to four sets of cremated remains. The cremated remains are placed into a special steel casket which is then placed within the orb. The smallest stone orb is used for memorial inscription only. Each orb comes with a granite memorial plaque to which a gold leaf inscription can be added for your personal tributes.

Ornamental stone memorial orbs

from £225

Nature themed memorials in a choice of elegant designs can be inscribed and used as an individual remembrance memorial, or for complementing an existing stone or woodland orb.