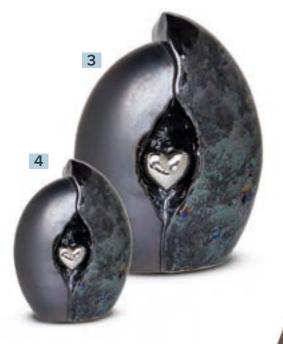

**5.** H 25 cm. Holds 9.5 cups of cremated remains.

**6.** H 7 cm. Holds 2 tablespoons of cremated remains.

7. H 31 cm. Holds a full set of cremated remains.

**8.** H 30 cm. Holds a full set of cremated remains.

**9.** H 39 cm. Holds a full set of cremated remains.

**10.** H 26 cm. Holds a full set of cremated remains.

**11.** H 26 cm. Holds a full set of cremated remains.

**12.** H 35 cm. Holds a full set of cremated remains.