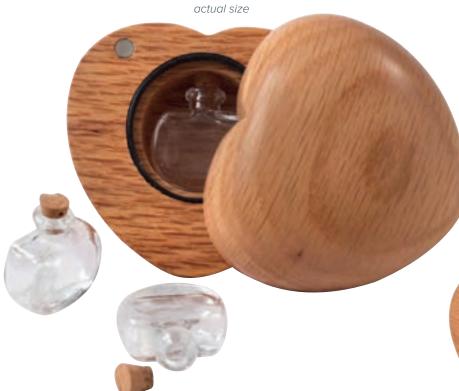

Tribute oak heart keepsake **£80** 

6.5 x 6.5 cm. Holds 0.5 teaspoon of cremated remains

Beautifully carved from natural oak, these heart keepsakes are the perfect size to hold in the palm of your hand and are designed to discreetly hold a tiny quantity of cremated remains, along with photos, jewellery and other small mementos.