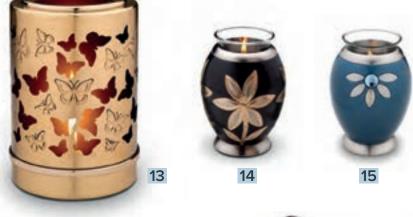

### LoveUrns™ candleholders

#### from £95

- **13.** H 16 cm. Holds 1 tablespoon of cremated remains.
- **14.** H 14 cm. Holds 1 tablespoon of cremated remains.
- **15.** H 14 cm. Holds 1 tablespoon of cremated remains.

20

**16.** H 25 cm. Holds a full set of cremated remains.