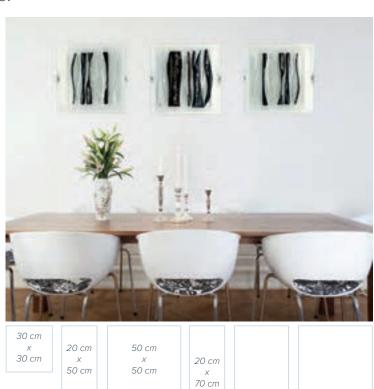

# Cremated remains within glass art

Beautiful and contemporary memorial wall art is created using a scattering of your loved one's cremated remains. Individually handmade, no two memorials are the same, creating a stunning contemporary memorial for your home.

### Seascape glass art memorial

The Seascape glass art memorial reflects the movement of our oceans. A perfect tribute for those that love water, the coast and the sea.

### Millennium glass art memorial

The Millennium glass art memorial reflects the fluidity of life and is a timeless and unique tribute to your loved one.

Items hold approximately 1 teaspoon of cremated remains.

| £245   |
|--------|
| £320   |
| £395   |
| £595   |
| £1,180 |
| £1,650 |
|        |

(includes wall brackets)

35 cm

100 cm

50 cm

100 cm