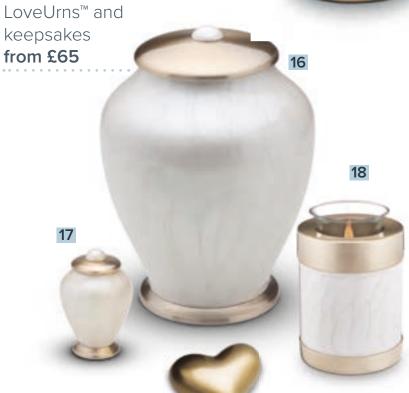

Available in different sizes to hold either one or two sets of cremated remains or a miniature keepsake urn to hold a smaller amount. The keepsake urns are ideal for several family members and friends wanting to share a lasting memory.

Please note images are not to scale.

Sizes stated are approximate.

Volume based on average adult ashes set = 3.5ltr.

**3.** H 29 cm. Holds a full set of cremated remains.

**4.** H 17 cm. Holds 2.5 cups of cremated remains.