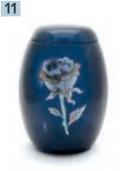

**9.** H 39 cm. Holds a full set of cremated remains.

**10.** H 26 cm. Holds a full set of cremated remains.

**11.** H 26 cm. Holds a full set of cremated remains.

**12.** H 35 cm. Holds a full set of cremated remains.