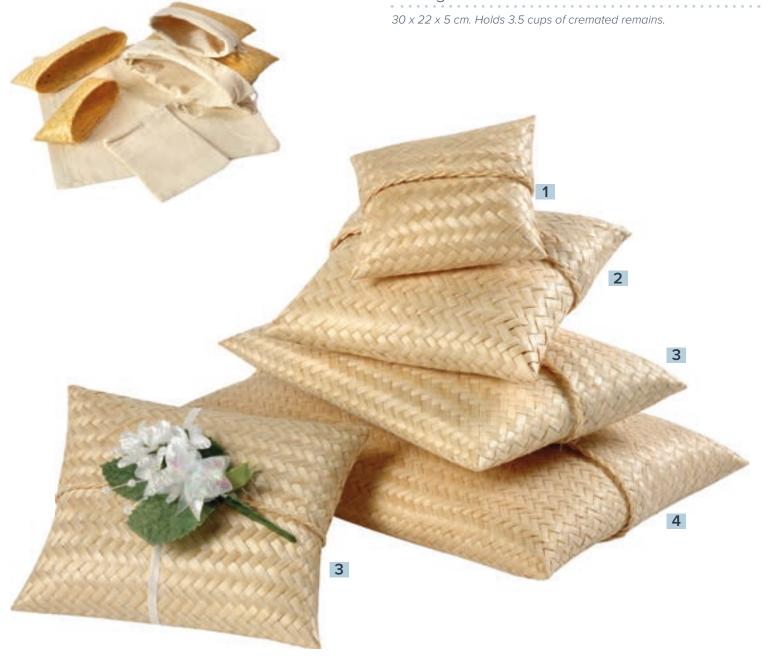

## Treasure cushions

This range of products are biodegradable and specifically designed to scatter the cremated remains with ease. They can also be used to keep the cremated remains at home.

### Treasure cushion

Treasure cushions are hand woven in eco-friendly, biodegradable bamboo and are perfect for the burial or scattering of cremated remains.

Available in five sizes and with natural calico lining. Please note each size holds a different amount of cremated remains, please ask for further information.

Please note floral spray and ribbon not included.

| 1 Extra small                                      | £30 |
|----------------------------------------------------|-----|
| 10 x 8 x 5 cm. Holds 0.5 cup of cremated remains.  |     |
| 2 Small                                            | £30 |
| 16 x 13 x 5 cm. Holds 1.5 cup of cremated remains. |     |
| 3 Medium                                           | £32 |
| 22 x 18 x 5 cm. Holds 2 cups of cremated remains.  |     |
| 4 Large                                            | £40 |