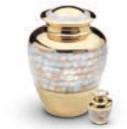

**9.** H 39 cm. Holds a full set of cremated remains.

**10.** H 26 cm. Holds a full set of cremated remains.

**11.** H 26 cm. Holds a full set of cremated remains.

**12.** H 35 cm. Holds a full set of cremated remains.