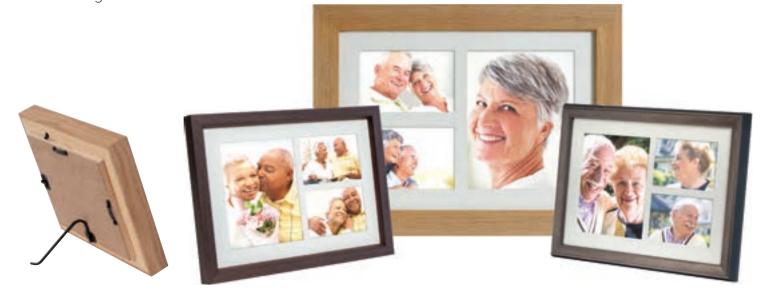

# Photo memorial urns

A stylish and innovative way to create an individual memorial, your loved one's cremated remains can be held discreetly within a range of different photo frames to display around the home.

from £95

The cremated remains pod, with its smooth curving lines and dark matt textured finish, is barely noticeable behind the picture frame it supports. A choice of frames and mounts are available in contemporary and traditional styles to suit all tastes.

#### 1 Small

19 x 13 x 9 cm. Holds 1.5 cup of cremated remains.

#### 2 Medium

23 x 15 x 11 cm. Holds 3 cups of cremated remains.

#### 3 Large

32 x 23 x 15 cm. Holds a full set of cremated remains.

Tributes frame from £75

A wall hanging frame discreetly conceals a casket behind the pictures to hold your loved one's cremated remains. Available in a choice of sizes and designs, the versatile memorial is ideal for families wishing to share a lasting memento.