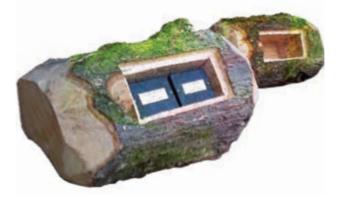

#### Woodland memorial orbs

#### from £845

Various sizes. Holds 1-4 sets of cremated

£185

18 x 15 x 27 cm. Holds a full set of cremated remains.

at any time.

The height of the marker post is easy to adjust and the memorial plaque can be securely fixed in a horizontal or vertical orientation. The post can be removed for grass trimming whilst the locator makes it easy to replace.

Crafted from sustainable woodland timber and sourced from natural windfall in woodland locations nationwide. each orb is unique, providing an original memorial.

As the orb becomes established within the garden it will become home to mosses and insects, contributing to the wildlife and health of the environment.

The woodland memorial orbs can hold from one to four sets of cremated remains. The cremated remains are placed into a special steel casket which is then placed within the orb. Each orb comes with a granite memorial plague to which a gold leaf inscription can be added for your personal tributes.