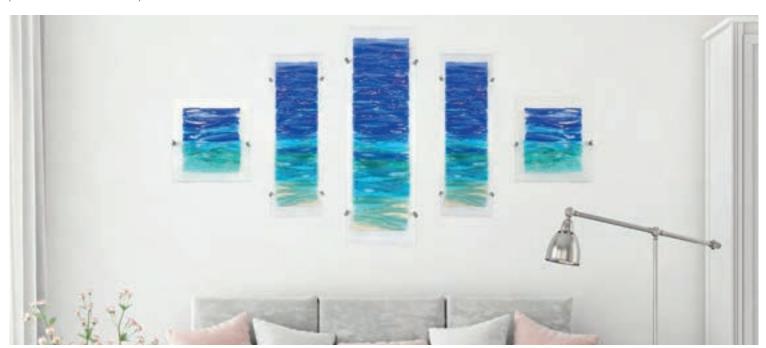

# Cremated remains within glass art

Beautiful and contemporary memorial wall art is created using a scattering of your loved one's cremated remains. Individually handmade, no two memorials are the same, creating a stunning contemporary memorial for your home.

### Seascape glass art memorial

The Seascape glass art memorial reflects the movement of our oceans. A perfect tribute for those that love water, the coast and the sea.

### Millennium glass art memorial

The Millennium glass art memorial reflects the fluidity of life and is a timeless and unique tribute to your loved one.

Items hold approximately 1 teaspoon of cremated remains.

| £245   |
|--------|
| £320   |
| £395   |
| £595   |
| £1,180 |
| £1,650 |
|        |

(includes wall brackets)

35 cm

100 cm

50 cm

100 cm