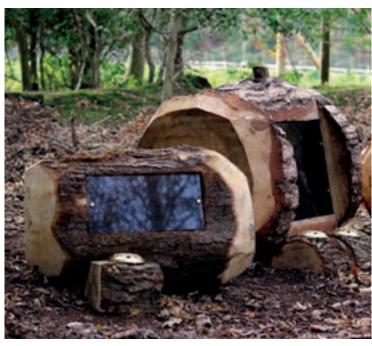

#### Woodland memorial orbs

#### from £845

Various sizes. Holds 1-4 sets of cremated

£185

18 x 15 x 27 cm. Holds a full set of cremated remains.

at any time.

The height of the marker post is easy to adjust and the memorial plaque can be securely fixed in a horizontal or vertical orientation. The post can be removed for grass trimming whilst the locator makes it easy to replace.

Crafted from sustainable woodland timber and sourced from natural windfall in woodland locations nationwide. each orb is unique, providing an original memorial.

As the orb becomes established within the garden it will become home to mosses and insects, contributing to the wildlife and health of the environment.

The woodland memorial orbs can hold from one to four sets of cremated remains. The cremated remains are placed into a special steel casket which is then placed within the orb. Each orb comes with a granite memorial plague to which a gold leaf inscription can be added for your personal tributes.