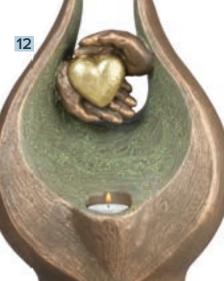

**9.** H 39 cm. Holds a full set of cremated remains.

**10.** H 26 cm. Holds a full set of cremated remains.

**11.** H 26 cm. Holds a full set of cremated remains.

**12.** H 35 cm. Holds a full set of cremated remains.