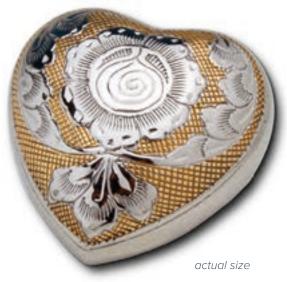

Tribute oak heart keepsake **£80** 

6.5 x 6.5 cm. Holds 0.5 teaspoon of cremated remains

Beautifully carved from natural oak, these heart keepsakes are the perfect size to hold in the palm of your hand and are designed to discreetly hold a tiny quantity of cremated remains, along with photos, jewellery and other small mementos.

Please note cost is inclusive of up to seven engraved letters.

Heart or star shaped keepsakes

from £80

 $7 \times 7$  cm. Holds 0.5 teaspoon of cremated remains.

Treasure your loved one's memory with an elegant heartor star shaped metal keepsake. Inside each of these hand-crafted hearts or stars is a hidden chamber that will hold and protect a small amount of cremated remains of your loved one.