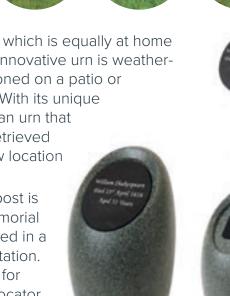

# Urns & keepsakes for the garden

private locations and garden areas.

Stone memorial orbs from £750

Various sizes. Holds 1-4 sets of cremated remains.

Using natural Cumbrian limestone, the stone memorial orbs are designed to weather and age to create the established look of natural stones.

#### from £845

Various sizes. Holds 1-4 sets of cremated

£185

18 x 15 x 27 cm. Holds a full set of cremated remains.

at any time.

The height of the marker post is easy to adjust and the memorial plaque can be securely fixed in a horizontal or vertical orientation. The post can be removed for grass trimming whilst the locator makes it easy to replace.