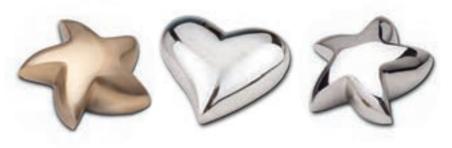

Please note cost is inclusive of up to seven engraved letters.

Heart or star shaped keepsakes

from £80

 $7 \times 7$  cm. Holds 0.5 teaspoon of cremated remains.

Treasure your loved one's memory with an elegant heartor star shaped metal keepsake. Inside each of these hand-crafted hearts or stars is a hidden chamber that will hold and protect a small amount of cremated remains of your loved one.