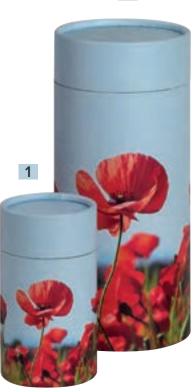

# Themed picture tubes

Themed picture tubes are available in a beautiful range of designs and are suitable for the burial or scattering of cremated remains or as keepsakes.

Themed picture tubes are created from over 90% recycled materials and are biodegradable, making them an environmentally friendly choice.

| 1 Small                                                                | £32 |
|------------------------------------------------------------------------|-----|
| D 7.5 cm, H 13.5 cm. Holds 1.5 cups of cremated remains.               |     |
| <b>2</b> Medium  D 11 cm, H 22.5 cm. Holds 6 cups of cremated remains. | £48 |
| 3 Large                                                                | £50 |

D 13 cm, H 37 cm. Holds a full set of cremated remains.

2

We promise to give you the best end of life care, support and experience with a compassionate and ethical approach.

Whether you're arranging a funeral now or planning for the future, we'll give you the time, understanding and respect to ensure a fitting tribute.