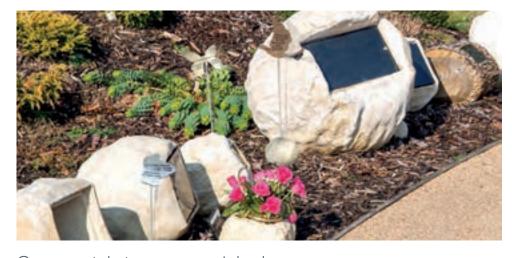

#### from £845

Various sizes. Holds 1-4 sets of cremated

£185

18 x 15 x 27 cm. Holds a full set of cremated remains.

at any time.

The height of the marker post is easy to adjust and the memorial plaque can be securely fixed in a horizontal or vertical orientation. The post can be removed for grass trimming whilst the locator makes it easy to replace.