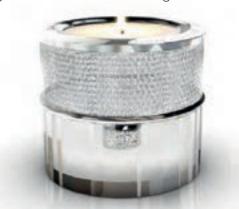

### LoveUrns™ candleholders

#### from £95

- **13.** H 16 cm. Holds 1 tablespoon of cremated remains.
- **14.** H 14 cm. Holds 1 tablespoon of cremated remains.
- **15.** H 14 cm. Holds 1 tablespoon of cremated remains.

20

**16.** H 25 cm. Holds a full set of cremated remains.