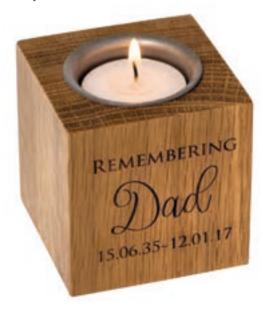

## Eternity Candle tealight

£55

7 x 7 x 7 cm. Holds 1 tablespoon of cremated remains.

Tactile, solid wood cube which can be personalised to create a truly unique memorial keepsake.

Light your Memorial Candle on a birthday, anniversary, or any time you would like to especially remember your loved one.