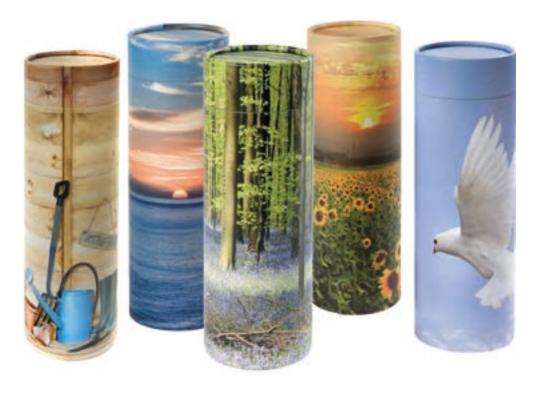

# Themed picture tubes

Themed picture tubes are available in a beautiful range of designs and are suitable for the burial or scattering of cremated remains or as keepsakes.

Themed picture tubes are created from over 90% recycled materials and are biodegradable, making them an environmentally friendly choice.

| 1 Small                                                                | £32 |
|------------------------------------------------------------------------|-----|
| D 7.5 cm, H 13.5 cm. Holds 1.5 cups of cremated remains.               |     |
| <b>2</b> Medium  D 11 cm, H 22.5 cm. Holds 6 cups of cremated remains. | £48 |
| 3 Large                                                                | £50 |

D 13 cm, H 37 cm. Holds a full set of cremated remains.

2

We promise to give you the best end of life care, support and experience with a compassionate and ethical approach.

Whether you're arranging a funeral now or planning for the future, we'll give you the time, understanding and respect to ensure a fitting tribute.