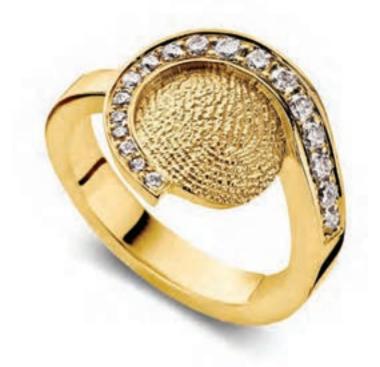

## Tribute ring

Hold the memory of your loved one on your hand with this elegant ring design, complete with your personal inscription engraved on the inside of the band.

## from £295

from £245

A fingerprint can be incorporated into a wide range of hand crafted jewellery, including pendants, rings and earrings.

Exclusive fingerprint jewelleryPOAAvailable in 14ct and 18ct gold and platinum with a<br/>choice of precious stones and diamonds.