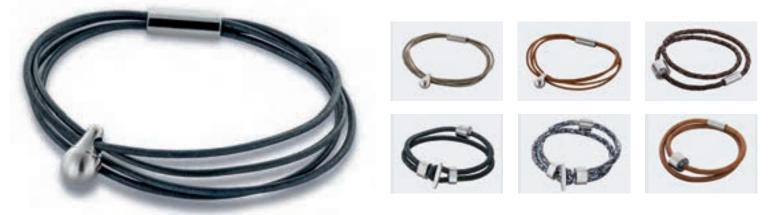

## Leather bracelets

## Embrace bracelet from £165

Holds a very small amount of cremated remains.

Authentic braided leather bracelet with a Sterling silver push button clasp which hides a small space inside for a symbolic amount of ashes, which closes easily and safely. The end result is an elegant bracelet that offers a subtle way for you to keep the memory of your beloved one with you at all times.

### Leather Tadblu charm bracelet

### from £165

#### Holds a very small amount of cremated remains.

The memorial bracelets from Tadblu are made of high quality material that will stand the test of time. Every piece is equipped with an ash container made from stainless steel.