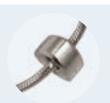

## Embrace bracelet from £165

Holds a very small amount of cremated remains.

Authentic braided leather bracelet with a Sterling silver push button clasp which hides a small space inside for a symbolic amount of ashes, which closes easily and safely. The end result is an elegant bracelet that offers a subtle way for you to keep the memory of your beloved one with you at all times.