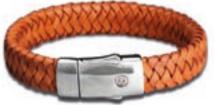

## Embrace bracelet from £165

Holds a very small amount of cremated remains.

Authentic braided leather bracelet with a Sterling silver push button clasp which hides a small space inside for a symbolic amount of ashes, which closes easily and safely. The end result is an elegant bracelet that offers a subtle way for you to keep the memory of your beloved one with you at all times.