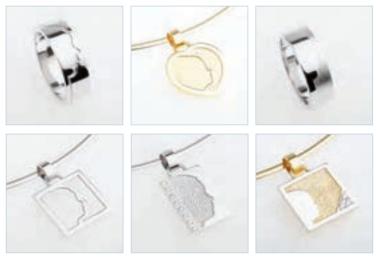

Please ask us for details of cost.

Portrait jewellery

from £129

A profile of a loved one's face can be incorporated into the jewellery design from a simple drawing or photograph.

Available in 9ct gold and sterling silver.