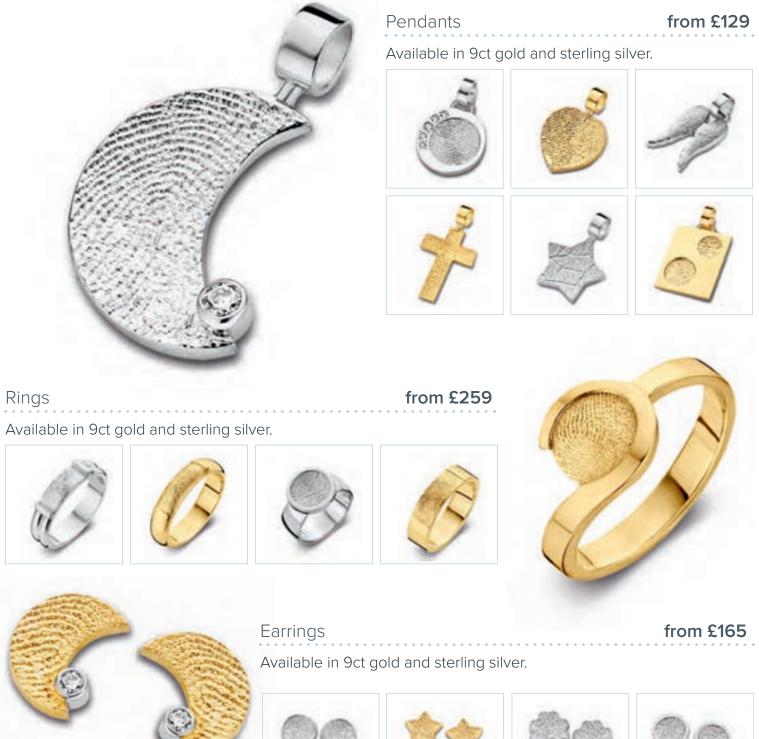

## Pendants

Keep your loved one close to your heart with these ladies 45 cm necklaces, complete with your personal inscription engraved on to the back of the pendant. Available in a round or long pendant design.

## Jewellery with a personal touch

Having a piece of jewellery that captures the unique fingerprint of your loved one is a truly special and personal keepsake. A perfect way to treasure their memory, keeping them close to your heart forever.

A fingerprint can be incorporated into a wide range of hand crafted jewellery, including pendants, rings and earrings.

Exclusive fingerprint jewelleryPOAAvailable in 14ct and 18ct gold and platinum with a<br/>choice of precious stones and diamonds.

Please ask us for details of cost.

Portrait jewellery

from £129

A profile of a loved one's face can be incorporated into the jewellery design from a simple drawing or photograph.

Available in 9ct gold and sterling silver.