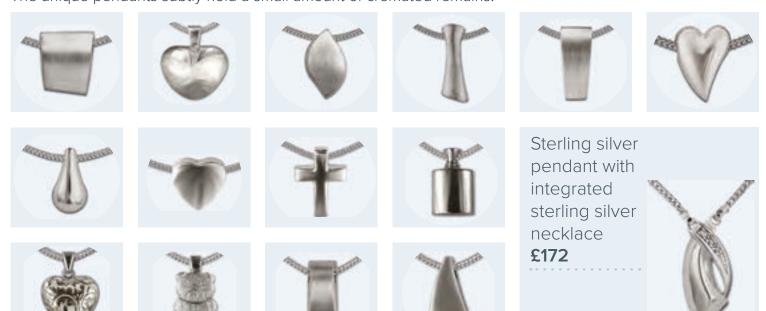

### Sterling silver pendant

Holds a token amount of cremated remains The unique pendants subtly hold a small amount of cremated remains.

The Treasure jewellery find their inspiration in the timeless designs of LoveUrns<sup>™</sup>. Every piece of jewellery will therefore be an extension of the well-known urn collection.

These stunning sterling silver peices are the perfect and subtle way to keep a piece of your loved one with you at all times. Matching items available.