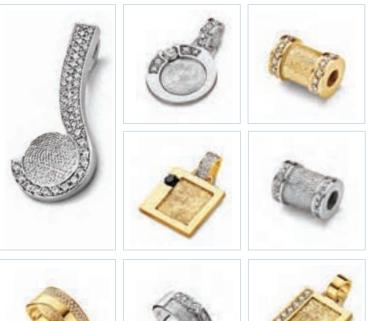

## Pendants

Keep your loved one close to your heart with these ladies 45 cm necklaces, complete with your personal inscription engraved on to the back of the pendant. Available in a round or long pendant design.

## Jewellery with a personal touch

Having a piece of jewellery that captures the unique fingerprint of your loved one is a truly special and personal keepsake. A perfect way to treasure their memory, keeping them close to your heart forever.

A fingerprint can be incorporated into a wide range of hand crafted jewellery, including pendants, rings and earrings.

Exclusive fingerprint jewelleryPOAAvailable in 14ct and 18ct gold and platinum with a<br/>choice of precious stones and diamonds.