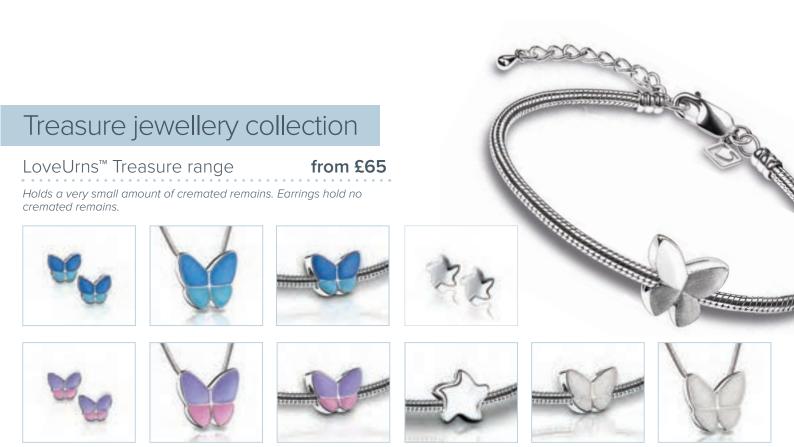

### Sterling silver pendant

Holds a token amount of cremated remains The unique pendants subtly hold a small amount of cremated remains.

The Treasure jewellery find their inspiration in the timeless designs of LoveUrns<sup>™</sup>. Every piece of jewellery will therefore be an extension of the well-known urn collection.