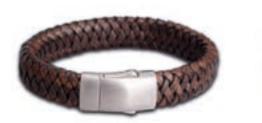

## Embrace bracelet from £165

Holds a very small amount of cremated remains.

Authentic braided leather bracelet with a Sterling silver push button clasp which hides a small space inside for a symbolic amount of ashes, which closes easily and safely. The end result is an elegant bracelet that offers a subtle way for you to keep the memory of your beloved one with you at all times.