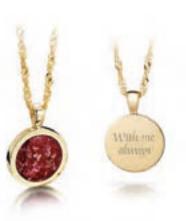

## Pendants

Keep your loved one close to your heart with these ladies 45 cm necklaces, complete with your personal inscription engraved on to the back of the pendant. Available in a round or long pendant design.