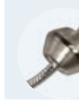

## Embrace bracelet from £165

Holds a very small amount of cremated remains.

Authentic braided leather bracelet with a Sterling silver push button clasp which hides a small space inside for a symbolic amount of ashes, which closes easily and safely. The end result is an elegant bracelet that offers a subtle way for you to keep the memory of your beloved one with you at all times.