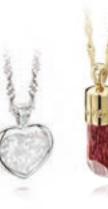

### Sterling silver pendant

Holds a token amount of cremated remains The unique pendants subtly hold a small amount of cremated remains.

The Treasure jewellery find their inspiration in the timeless designs of LoveUrns<sup>™</sup>. Every piece of jewellery will therefore be an extension of the well-known urn collection.

These stunning sterling silver peices are the perfect and subtle way to keep a piece of your loved one with you at all times. Matching items available.