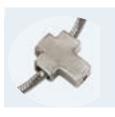

## Embrace bracelet from £165

Holds a very small amount of cremated remains.

Authentic braided leather bracelet with a Sterling silver push button clasp which hides a small space inside for a symbolic amount of ashes, which closes easily and safely. The end result is an elegant bracelet that offers a subtle way for you to keep the memory of your beloved one with you at all times.