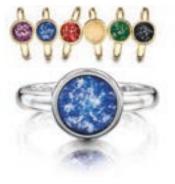

## Tribute ring

Hold the memory of your loved one on your hand with this elegant ring design, complete with your personal inscription engraved on the inside of the band.

## from £295

from £245