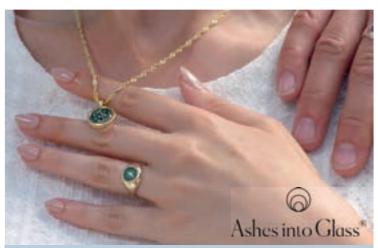

# Cremated remains within glass

Keep your loved one close to you always with Ashes into Glass. Your loved one's cremated remains are added to crystal glass to create unique memorial jewellery and paperweights.

Items hold approximately 1 tablespoon of cremated remains.