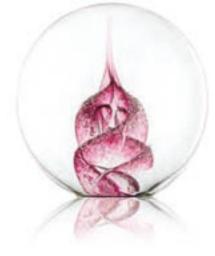

## Paperweight from £195

Designed to represent a spiritual embrace through twists of coloured crystal and clear glass.

Cufflinks