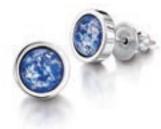

## Earrings from £195

This stylish set of earrings are a beautiful way of remembering your loved one.

All the Ashes into Glass jewellery items are available in sterling silver, white gold or 9ct gold and in a choice of five different colours.