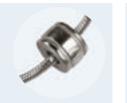

## Embrace bracelet from £165

Holds a very small amount of cremated remains.

Authentic braided leather bracelet with a Sterling silver push button clasp which hides a small space inside for a symbolic amount of ashes, which closes easily and safely. The end result is an elegant bracelet that offers a subtle way for you to keep the memory of your beloved one with you at all times.