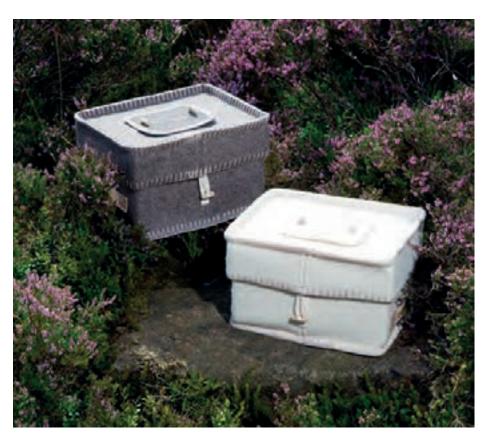

# Natural woollen caskets **£140**

30 x 24 x 18 cm. Holds a full set of cremated remains.

Carefully hand stitched using pure new British wool and supported on a strong recycled cardboard frame. The natural woollen casket is personalised with an embroidered name plate.

Colours of these caskets may vary to those shown.

We promise to give you the best end of life care, support and experience with a compassionate and ethical approach.

Whether you're arranging a funeral now or planning for the future, we'll give you the time, understanding and respect to ensure a fitting tribute.