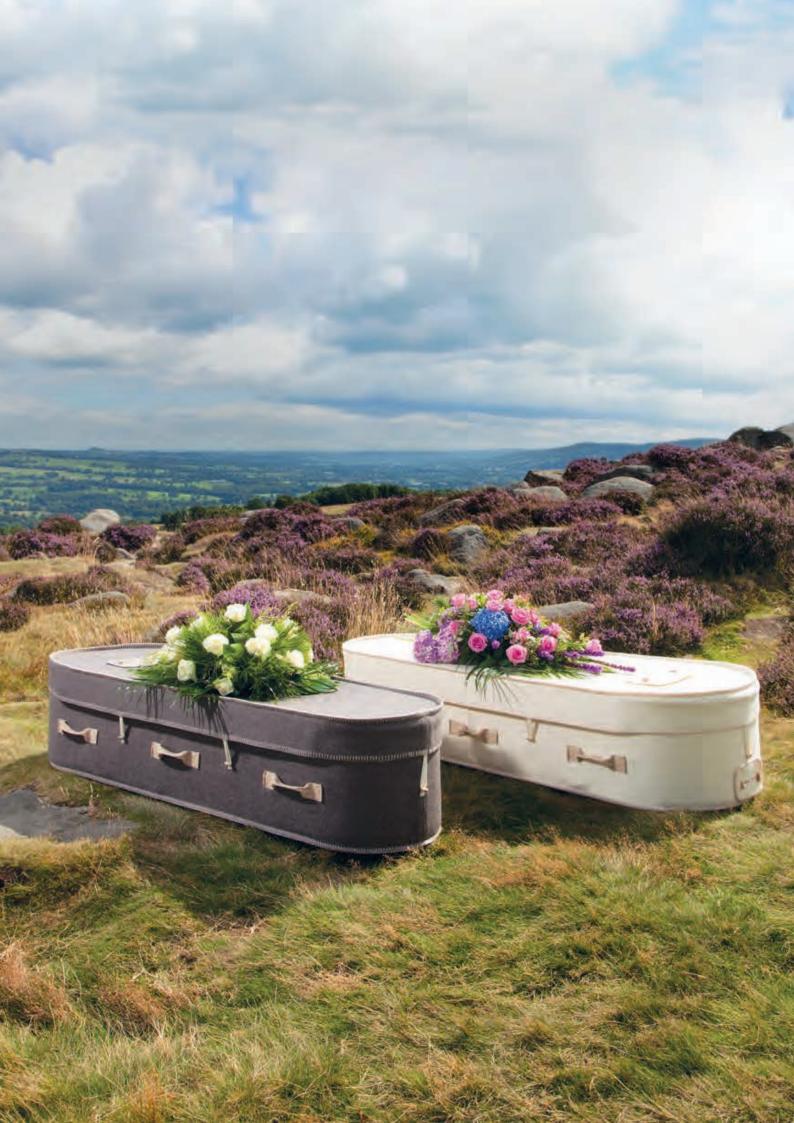

## Natural woollen coffins

The Hainsworth woollen range of coffins are hand constructed in Yorkshire using pure new British wool and supported on a strong frame made from recycled cardboard.

The interior is generously lined with organic cotton, attractively edged with jute and complete with a soft organic cotton covered pillow, whilst the exterior is finished with a beautiful blanket stitch detail, jute handles and simple wooden toggle fastenings.

#### Please note:

- Due to the nature of the material, colour and finish may vary from that shown.
- Floral tributes not included.