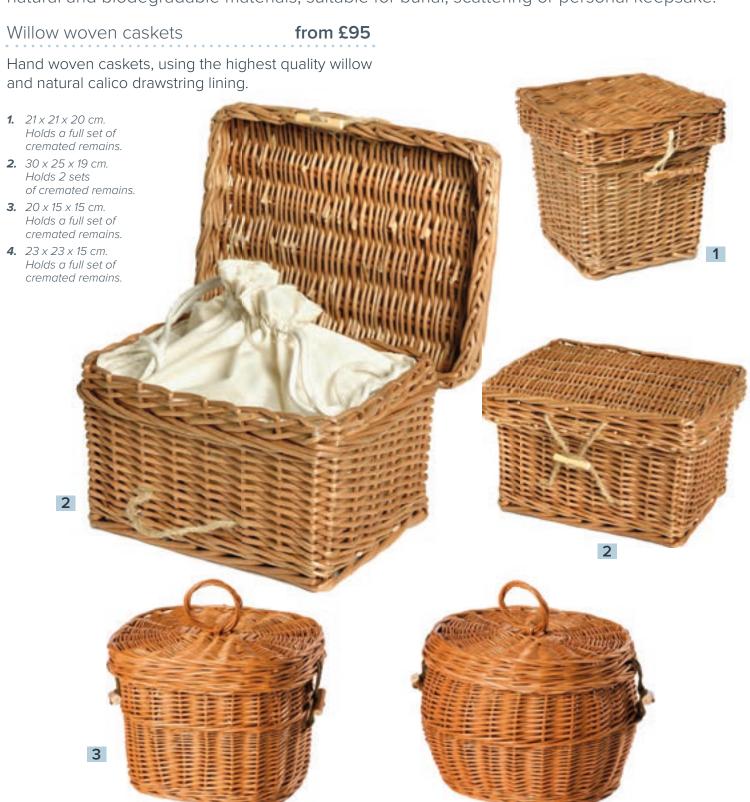

### Eco casket collection

Our environmentally friendly eco casket range for cremated remains are hand crafted in natural and biodegradable materials, suitable for burial, scattering or personal keepsake.

## Bamboo woven caskets

#### from £115

Hand woven caskets, using the highest quality bamboo and natural calico drawstring lining.

- **5.** 29 x 25 x 18 cm. Holds 2 sets of cremated remains.
- **6.** 18 x 18 x 21 cm. Holds a full set of cremated remains.
- **7.** 23 x 15 x 15 cm. Holds a full set of cremated remains.
- **8.** 20 x 20 x 23 cm. Holds a full set of cremated remains.
- **9.**  $20 \times 20 \times 23$  cm. Holds a full set of cremated remains.