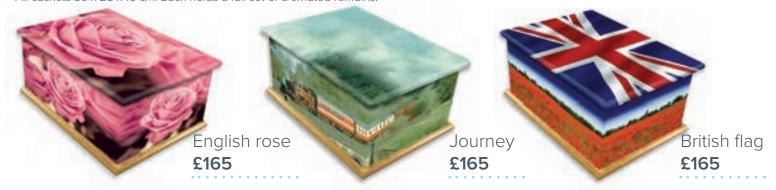

## Themed picture caskets

Reflect your loved one's life through a personalised themed casket. A full bespoke design service is available and can include family photographs, drawings or hobbies.

All caskets 30 x 23 x 10 cm. Each holds a full set of cremated remains.