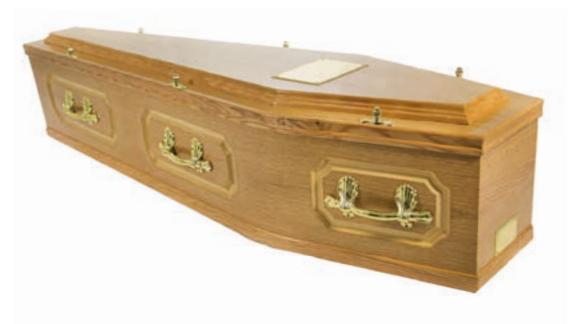

### Solid wood coffins

The Asta coffin

£795

A superb solid oak coffin built to a classic style. This elegant coffin offers you the ultimate in craftsmanship with traditional panelled sides and a raised lid. The coffin comprises of a high quality satin taffeta border with an inscribed nameplate and a set of six matching brass coloured handles.

£750

A solid mahogany coffin finished in a high gloss with traditional panelled sides and a raised lid. The coffin comprises of a high quality satin taffeta border with an inscribed nameplate and a set of six matching brass coloured handles.