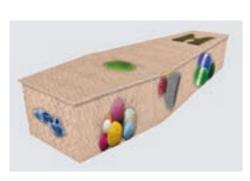

# Themed picture coffin collection

Every life has a story and our range of colourful coffins can help you tell it. We have a wide range of themes and designs to reflect and celebrate the life of your loved one.

#### Floral tributes

From romantic roses to a beautiful garden on a blue sky day, a floral design can offer a softer more colourful alternative. Particular flowers may hold a special meaning to your loved one and be a perfect tribute to them.