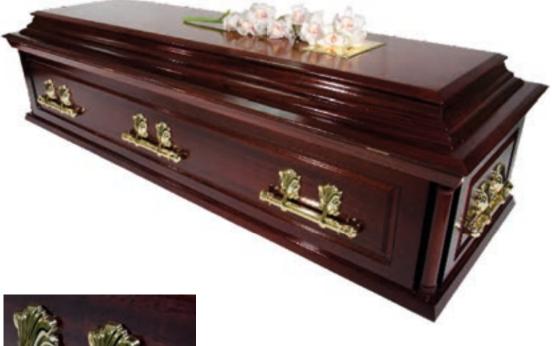

£750

A solid mahogany coffin finished in a high gloss with traditional panelled sides and a raised lid. The coffin comprises of a high quality satin taffeta border with an inscribed nameplate and a set of six matching brass coloured handles.