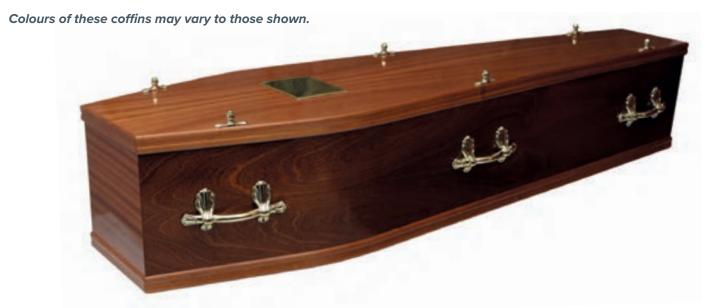

Colours of these coffins may vary to those shown.

The Sancia coffin £335

A polished mahogany veneered chipboard coffin. The coffin comprises of a high quality satin taffeta border with an inscribed nameplate and a set of six matching brass plated handles.