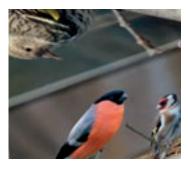

Animals and pets £775

For animal lovers, a picture coffin can reflect a special pet or favourite animals and birds. The designs could represent a loved one's enjoyment of bird watching or walks in the countryside with a family pet.