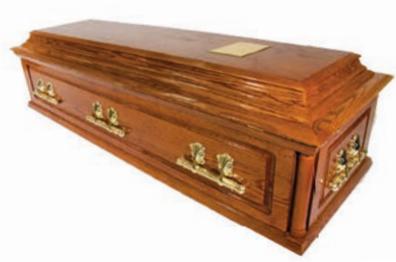

# Traditional coffin collection

Our traditional coffin range includes solid oak and mahogany, as well as veneered wood using medium density fibreboard (MDF) and chipboard.

### Solid wood coffins

The Asta coffin

£795

A superb solid oak coffin built to a classic style. This elegant coffin offers you the ultimate in craftsmanship with traditional panelled sides and a raised lid. The coffin comprises of a high quality satin taffeta border with an inscribed nameplate and a set of six matching brass coloured handles.

£750

A solid mahogany coffin finished in a high gloss with traditional panelled sides and a raised lid. The coffin comprises of a high quality satin taffeta border with an inscribed nameplate and a set of six matching brass coloured handles.