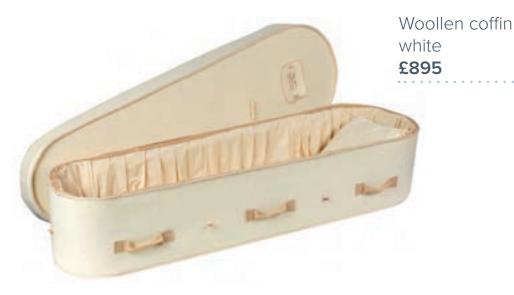

## Natural woollen coffins

The Hainsworth woollen range of coffins are hand constructed in Yorkshire using pure new British wool and supported on a strong frame made from recycled cardboard.

The interior is generously lined with organic cotton, attractively edged with jute and complete with a soft organic cotton covered pillow, whilst the exterior is finished with a beautiful blanket stitch detail, jute handles and simple wooden toggle fastenings.

#### Please note:

- Due to the nature of the material, colour and finish may vary from that shown.
- Floral tributes not included.