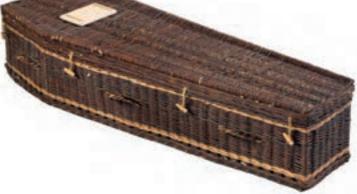

### Willow coffins

Willow is an environmentally renewable resource, used over the centuries for its strength, beauty and practicality. The willow plant grows up to 8ft in height and can be harvested annually from the same crown for up to 60 years. All coffins within the range are hand woven by skilled weavers using the highest quality willow.

# Eco coffin collection

Teardrop bulrush £670

English willow £755

Rustic willow **£745** 

White willow **£790** 