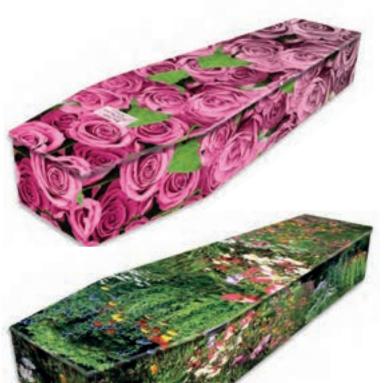

#### Floral tributes

From romantic roses to a beautiful garden on a blue sky day, a floral design can offer a softer more colourful alternative. Particular flowers may hold a special meaning to your loved one and be a perfect tribute to them.