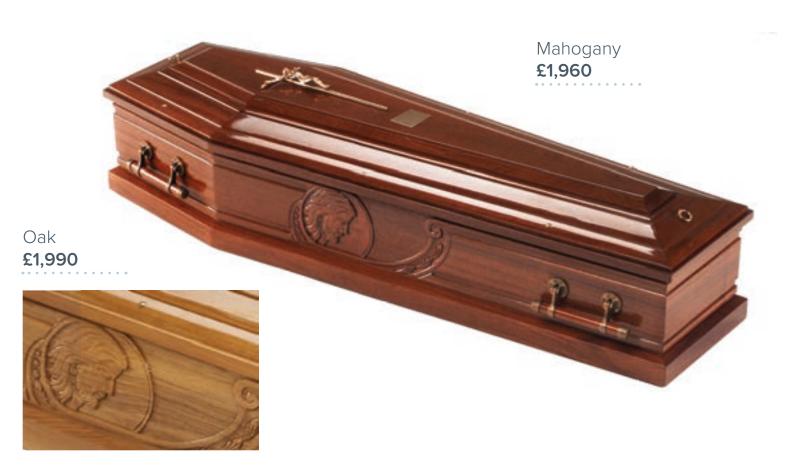

# Traditional coffin collection

Our traditional coffin range includes solid oak and mahogany, as well as veneered wood using medium density fibreboard (MDF) and chipboard.

### Solid wood coffins

The Asta coffin

£795

A superb solid oak coffin built to a classic style. This elegant coffin offers you the ultimate in craftsmanship with traditional panelled sides and a raised lid. The coffin comprises of a high quality satin taffeta border with an inscribed nameplate and a set of six matching brass coloured handles.

£750

A solid mahogany coffin finished in a high gloss with traditional panelled sides and a raised lid. The coffin comprises of a high quality satin taffeta border with an inscribed nameplate and a set of six matching brass coloured handles.