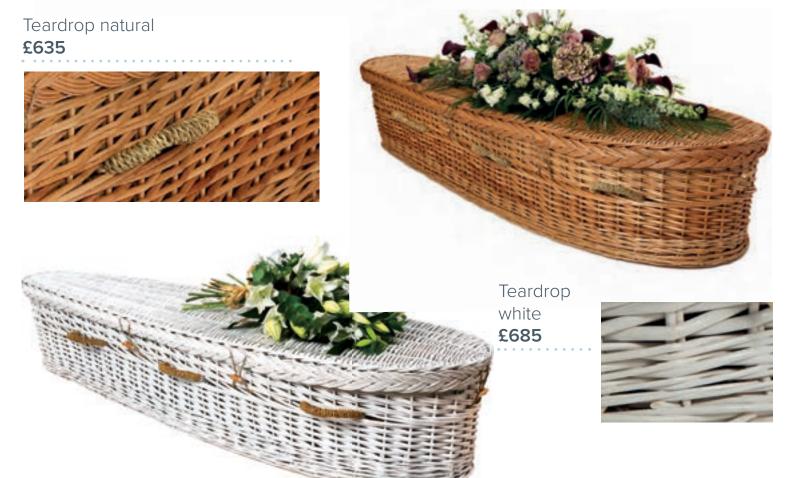

### Willow coffins

Willow is an environmentally renewable resource, used over the centuries for its strength, beauty and practicality. The willow plant grows up to 8ft in height and can be harvested annually from the same crown for up to 60 years. All coffins within the range are hand woven by skilled weavers using the highest quality willow.

# Eco coffin collection

Teardrop bulrush £670

English willow £755

Rustic willow **£745** 

White willow **£790** 