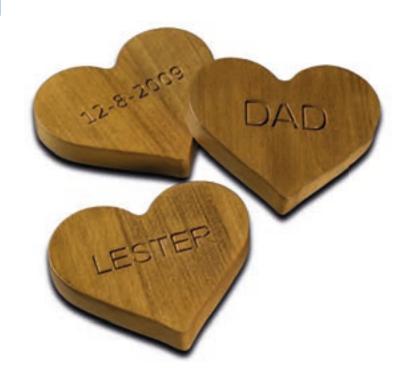

#### The Valentino casket

A beautiful solid wood coffin featuring up to six removable and engravable wooden heart keepsakes inset into the coffin lid.

The hearts can be engraved with a name or a personal message and can either be kept as a treasured keepsake by family and friends or placed back on to the coffin during the funeral service.