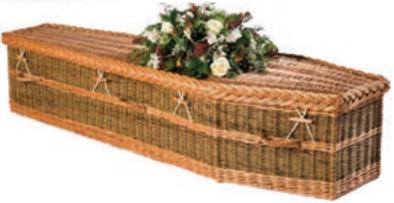

### Willow coffins

Willow is an environmentally renewable resource, used over the centuries for its strength, beauty and practicality. The willow plant grows up to 8ft in height and can be harvested annually from the same crown for up to 60 years. All coffins within the range are hand woven by skilled weavers using the highest quality willow.

# Eco coffin collection

Teardrop bulrush £670

English willow £755

Rustic willow **£745** 

White willow **£790** 