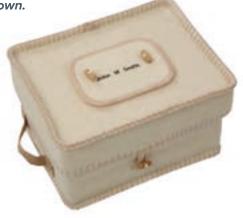

# Natural woollen caskets **£140**

30 x 24 x 18 cm. Holds a full set of cremated remains.

Carefully hand stitched using pure new British wool and supported on a strong recycled cardboard frame. The natural woollen casket is personalised with an embroidered name plate.

Colours of these caskets may vary to those shown.

We promise to give you the best end of life care, support and experience with a compassionate and ethical approach.

Whether you're arranging a funeral now or planning for the future, we'll give you the time, understanding and respect to ensure a fitting tribute.