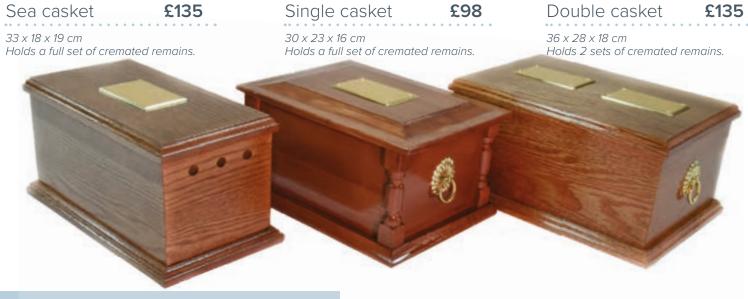

# Cremated remains caskets for burial

We have a wide range of caskets, urns and keepsakes available for your loved one's cremated remains. Available in different materials, colours and styles to allow the utmost choice and personalisation.

Sizes stated are approximate and to be used as a guide, but are not definitive. Cremated remains volumes will vary from person to person.

For many, the ideal way to say farewell to a loved one is to bury their cremated remains, and this requires a form of casket.

### Traditional caskets

These elegant, solid wood caskets are designed for burial within a churchyard or cemetery. The highly polished finish is complemented with a pair of miniature ring handles and an inscribed nameplate.

Colours of these caskets may vary to those shown. Sizes stated are approximate.

Volume based on average adult ashes set = 3.5ltr.