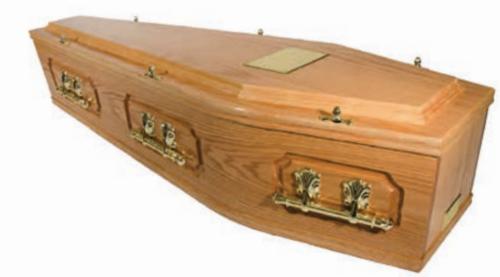

# Chipboard wood veneer coffins

The Dulcinea coffin £375

A polished oak veneered chipboard coffin. The coffin comprises of a high quality satin taffeta border with an inscribed nameplate and a set of six matching nickel plated handles.