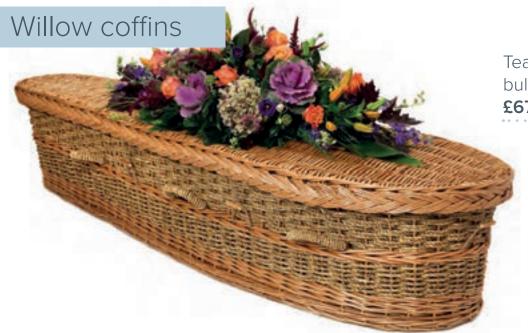

### Willow coffins

Willow is an environmentally renewable resource, used over the centuries for its strength, beauty and practicality. The willow plant grows up to 8ft in height and can be harvested annually from the same crown for up to 60 years. All coffins within the range are hand woven by skilled weavers using the highest quality willow.

# Eco coffin collection

Teardrop bulrush £670

English willow £755

Rustic willow **£745** 

White willow **£790** 