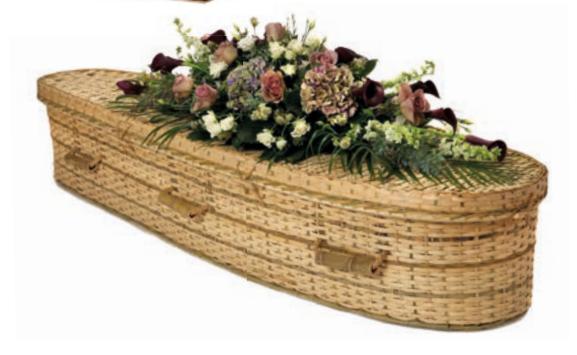

### Willow coffins

Willow is an environmentally renewable resource, used over the centuries for its strength, beauty and practicality. The willow plant grows up to 8ft in height and can be harvested annually from the same crown for up to 60 years. All coffins within the range are hand woven by skilled weavers using the highest quality willow.

# Eco coffin collection

Teardrop bulrush £670

English willow £755

Rustic willow **£745** 

White willow **£790** 