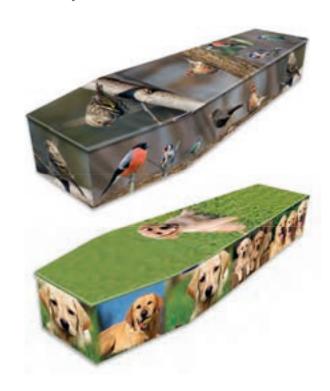

# Themed picture coffin collection

Every life has a story and our range of colourful coffins can help you tell it. We have a wide range of themes and designs to reflect and celebrate the life of your loved one.

Animals and pets £775

For animal lovers, a picture coffin can reflect a special pet or favourite animals and birds. The designs could represent a loved one's enjoyment of bird watching or walks in the countryside with a family pet.