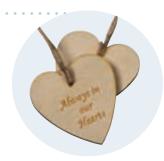

## Wooden heart tags

Wooden heart message tags are the perfect way to add a farewell message to an eco coffin or casket, individually engraved with your personal message.

Wooden heart tags pack of 10

£60