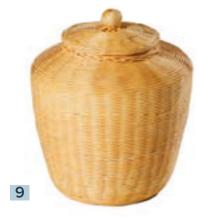

## Bamboo woven caskets

#### from £115

Hand woven caskets, using the highest quality bamboo and natural calico drawstring lining.

- **5.** 29 x 25 x 18 cm. Holds 2 sets of cremated remains.
- **6.** 18 x 18 x 21 cm. Holds a full set of cremated remains.
- **7.** 23 x 15 x 15 cm. Holds a full set of cremated remains.
- **8.** 20 x 20 x 23 cm. Holds a full set of cremated remains.
- **9.**  $20 \times 20 \times 23$  cm. Holds a full set of cremated remains.