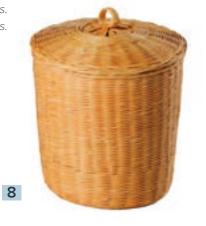

## Bamboo woven caskets

#### from £115

Hand woven caskets, using the highest quality bamboo and natural calico drawstring lining.

- **5.** 29 x 25 x 18 cm. Holds 2 sets of cremated remains.
- **6.** 18 x 18 x 21 cm. Holds a full set of cremated remains.
- **7.** 23 x 15 x 15 cm. Holds a full set of cremated remains.
- **8.** 20 x 20 x 23 cm. Holds a full set of cremated remains.
- **9.**  $20 \times 20 \times 23$  cm. Holds a full set of cremated remains.