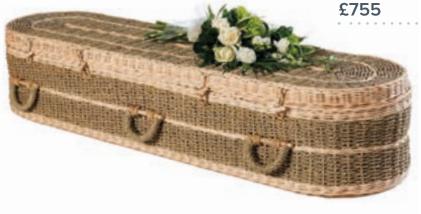

### Willow coffins

Willow is an environmentally renewable resource, used over the centuries for its strength, beauty and practicality. The willow plant grows up to 8ft in height and can be harvested annually from the same crown for up to 60 years. All coffins within the range are hand woven by skilled weavers using the highest quality willow.

Please note heart message tags and floral tributes are an additional cost.

# Eco coffin collection

Teardrop bulrush £670

English willow £755

Rustic willow **£745** 

White willow **£790** 