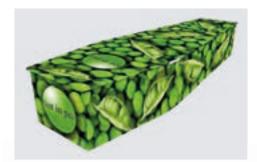

Animals and pets £775

For animal lovers, a picture coffin can reflect a special pet or favourite animals and birds. The designs could represent a loved one's enjoyment of bird watching or walks in the countryside with a family pet.