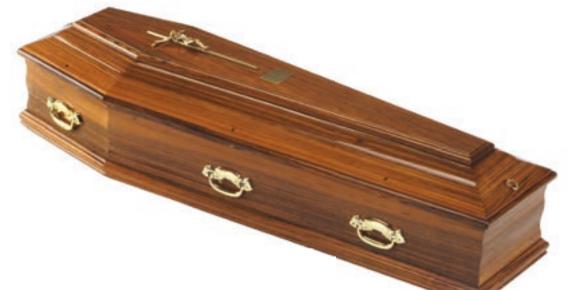

# Italian coffin collection

Italian mahogany coffin

£1,790

A polished, solid mahogany coffin, with a high raised lid, inscribed name plate and set of six matching brass coloured handles.

Italian walnut coffin £1,820

A polished, solid walnut coffin with a high raised lid, inscribed name plate and set of six matching brass coloured handles.

Please note crucifix is optional.