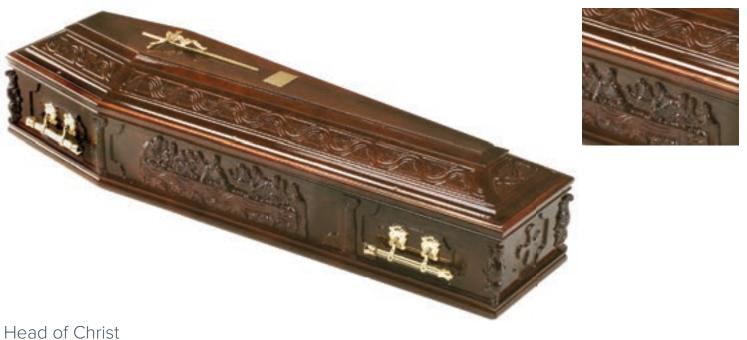

A polished, solid wood coffin, with a carved 'Head of Christ' to the sides and a high raised lid with an inscribed name plate and crucifix.