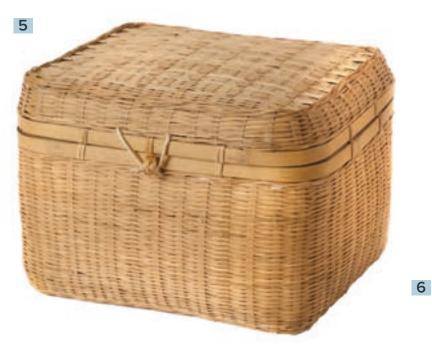

### Eco casket collection

Our environmentally friendly eco casket range for cremated remains are hand crafted in natural and biodegradable materials, suitable for burial, scattering or personal keepsake.

## Bamboo woven caskets

#### from £115

Hand woven caskets, using the highest quality bamboo and natural calico drawstring lining.

- **5.** 29 x 25 x 18 cm. Holds 2 sets of cremated remains.
- **6.** 18 x 18 x 21 cm. Holds a full set of cremated remains.
- **7.** 23 x 15 x 15 cm. Holds a full set of cremated remains.
- **8.** 20 x 20 x 23 cm. Holds a full set of cremated remains.
- **9.**  $20 \times 20 \times 23$  cm. Holds a full set of cremated remains.