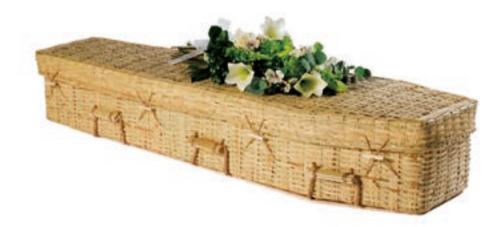

### Willow coffins

Willow is an environmentally renewable resource, used over the centuries for its strength, beauty and practicality. The willow plant grows up to 8ft in height and can be harvested annually from the same crown for up to 60 years. All coffins within the range are hand woven by skilled weavers using the highest quality willow.

# Eco coffin collection

Teardrop bulrush £670

English willow £755

Rustic willow **£745** 

White willow **£790** 

## Floral garlands and posies

Seasonal floral garlands and delicate posies can be hand tied to the woven style coffins, adding a soft and natural look.

8 x posies

£155

Ivy garland

£125