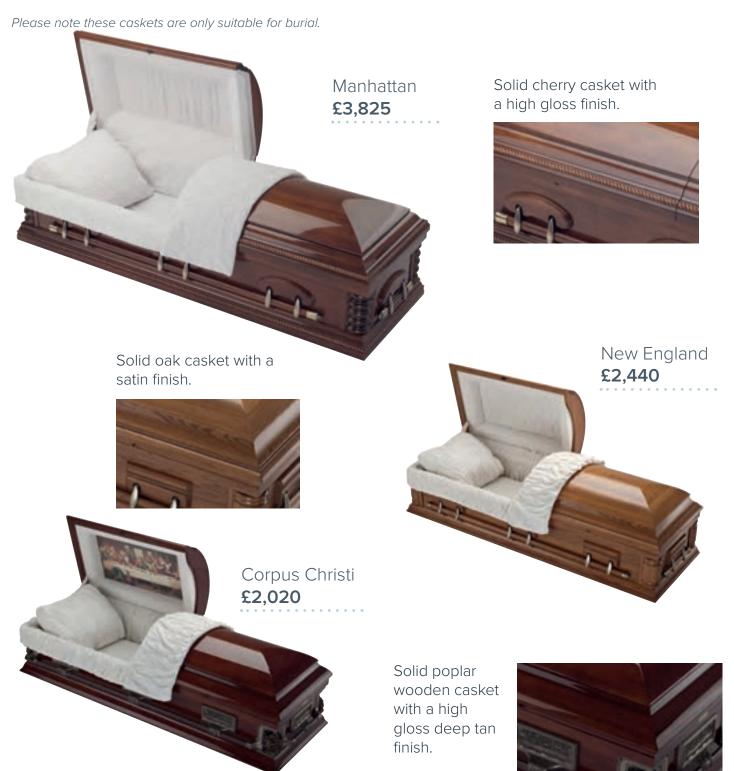

# American coffin collection

### Solid wood caskets

The range of solid wood caskets are comprised of only the finest grade of woods. Elegant ash, cherry, mahogany, maple, oak, and poplar woods are buffed and polished to enhance the natural grain and give each casket a silk-smooth finish.

Please note these caskets are only suitable for burial.