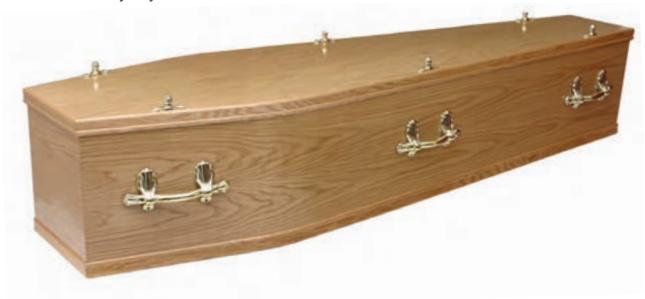

# Chipboard wood veneer coffins

The Dulcinea coffin £375

A polished oak veneered chipboard coffin. The coffin comprises of a high quality satin taffeta border with an inscribed nameplate and a set of six matching nickel plated handles.