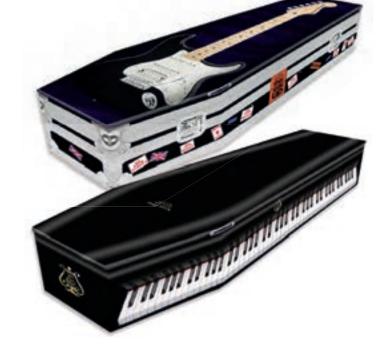

Musical £775

Music soothes the soul, and at a time of grief can hold very special memories. An instrument your loved one played or a particular piece of music they enjoyed can be incorporated into the design.