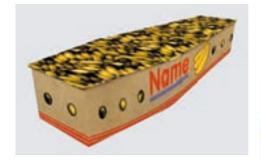

# Themed picture coffin collection

Every life has a story and our range of colourful coffins can help you tell it. We have a wide range of themes and designs to reflect and celebrate the life of your loved one.

Animals and pets £775

For animal lovers, a picture coffin can reflect a special pet or favourite animals and birds. The designs could represent a loved one's enjoyment of bird watching or walks in the countryside with a family pet.