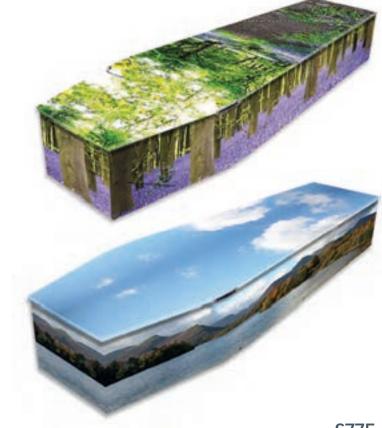

# Themed picture coffin collection

Every life has a story and our range of colourful coffins can help you tell it. We have a wide range of themes and designs to reflect and celebrate the life of your loved one.

£775

Themed picture coffin collection

Somewhere special

£775

A scenic landscape inspired picture can conjure up memories of a loved one's past, perhaps displaying a place that held special meaning for them, or a location where they enjoyed spending time.