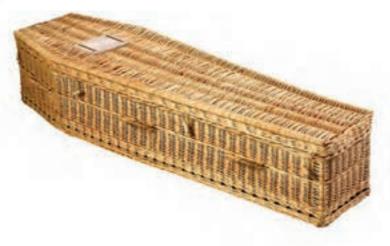

### Willow coffins

Willow is an environmentally renewable resource, used over the centuries for its strength, beauty and practicality. The willow plant grows up to 8ft in height and can be harvested annually from the same crown for up to 60 years. All coffins within the range are hand woven by skilled weavers using the highest quality willow.

# Eco coffin collection

Teardrop bulrush £670

English willow £755

Rustic willow **£745** 

White willow **£790** 