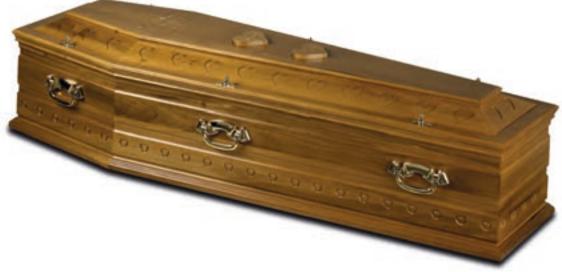

# Italian coffin collection

Italian mahogany coffin

£1,790

A polished, solid mahogany coffin, with a high raised lid, inscribed name plate and set of six matching brass coloured handles.

Italian walnut coffin £1,820

A polished, solid walnut coffin with a high raised lid, inscribed name plate and set of six matching brass coloured handles.

Please note crucifix is optional.