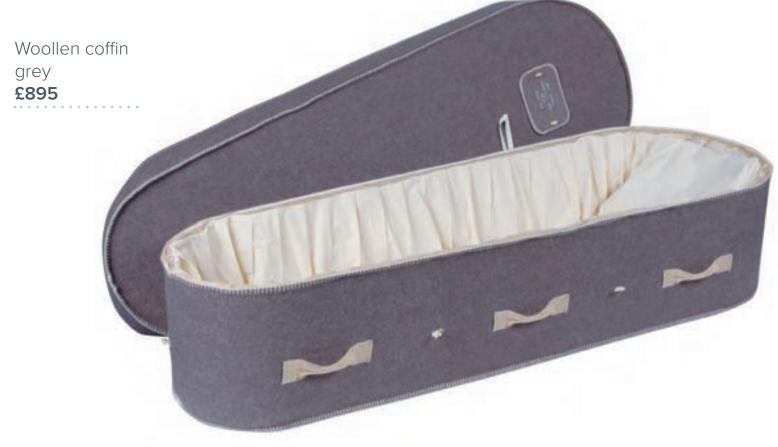

## Natural woollen coffins

The Hainsworth woollen range of coffins are hand constructed in Yorkshire using pure new British wool and supported on a strong frame made from recycled cardboard.

The interior is generously lined with organic cotton, attractively edged with jute and complete with a soft organic cotton covered pillow, whilst the exterior is finished with a beautiful blanket stitch detail, jute handles and simple wooden toggle fastenings.

#### Please note:

- Due to the nature of the material, colour and finish may vary from that shown.
- Floral tributes not included.