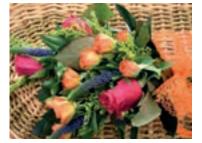

## Floral garlands and posies

Seasonal floral garlands and delicate posies can be hand tied to the woven style coffins, adding a soft and natural look.

8 x posies

£155

Ivy garland

£125

#### Floral tributes

From romantic roses to a beautiful garden on a blue sky day, a floral design can offer a softer more colourful alternative. Particular flowers may hold a special meaning to your loved one and be a perfect tribute to them.