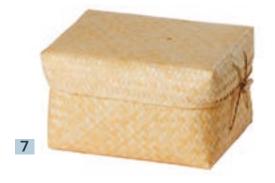

### Eco casket collection

Our environmentally friendly eco casket range for cremated remains are hand crafted in natural and biodegradable materials, suitable for burial, scattering or personal keepsake.

## Bamboo woven caskets

#### from £115

Hand woven caskets, using the highest quality bamboo and natural calico drawstring lining.

- **5.** 29 x 25 x 18 cm. Holds 2 sets of cremated remains.
- **6.** 18 x 18 x 21 cm. Holds a full set of cremated remains.
- **7.** 23 x 15 x 15 cm. Holds a full set of cremated remains.
- **8.** 20 x 20 x 23 cm. Holds a full set of cremated remains.
- **9.**  $20 \times 20 \times 23$  cm. Holds a full set of cremated remains.