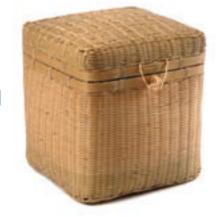

### Eco casket collection

Our environmentally friendly eco casket range for cremated remains are hand crafted in natural and biodegradable materials, suitable for burial, scattering or personal keepsake.

## Bamboo woven caskets

#### from £115

Hand woven caskets, using the highest quality bamboo and natural calico drawstring lining.

- **5.** 29 x 25 x 18 cm. Holds 2 sets of cremated remains.
- **6.** 18 x 18 x 21 cm. Holds a full set of cremated remains.
- **7.** 23 x 15 x 15 cm. Holds a full set of cremated remains.
- **8.** 20 x 20 x 23 cm. Holds a full set of cremated remains.
- **9.**  $20 \times 20 \times 23$  cm. Holds a full set of cremated remains.