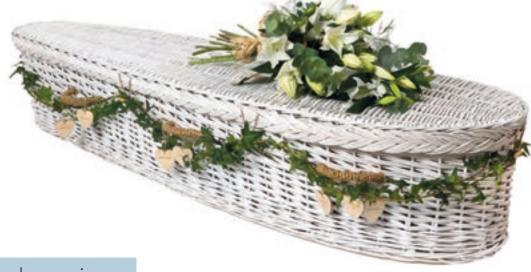

### Willow coffins

Willow is an environmentally renewable resource, used over the centuries for its strength, beauty and practicality. The willow plant grows up to 8ft in height and can be harvested annually from the same crown for up to 60 years. All coffins within the range are hand woven by skilled weavers using the highest quality willow.

# Eco coffin collection

Teardrop bulrush £670

English willow £755

Rustic willow **£745** 

White willow **£790** 