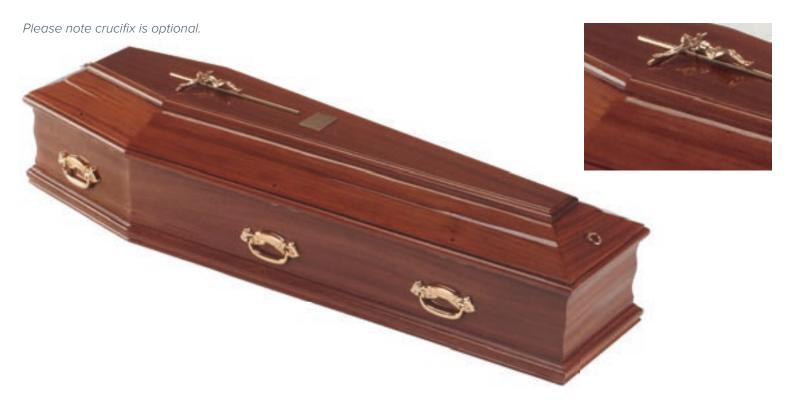

# Italian coffin collection

Italian mahogany coffin

£1,790

A polished, solid mahogany coffin, with a high raised lid, inscribed name plate and set of six matching brass coloured handles.

Italian walnut coffin £1,820

A polished, solid walnut coffin with a high raised lid, inscribed name plate and set of six matching brass coloured handles.

Please note crucifix is optional.