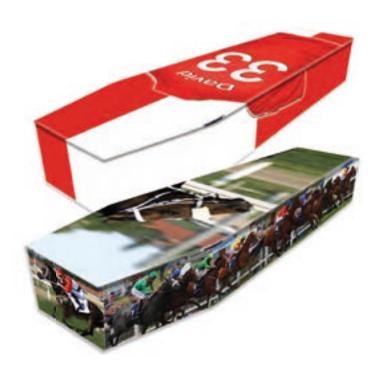

### Sporting life

£775

Whether your loved one was a lifelong football supporter, enjoyed extreme sports or slightly gentler pursuits such as lawn bowls, a picture coffin to reflect their hobby provides a lasting farewell.