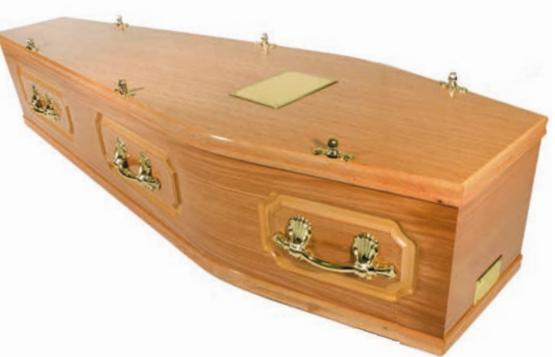

### Solid wood coffins

The Asta coffin

£795

A superb solid oak coffin built to a classic style. This elegant coffin offers you the ultimate in craftsmanship with traditional panelled sides and a raised lid. The coffin comprises of a high quality satin taffeta border with an inscribed nameplate and a set of six matching brass coloured handles.

£750

A solid mahogany coffin finished in a high gloss with traditional panelled sides and a raised lid. The coffin comprises of a high quality satin taffeta border with an inscribed nameplate and a set of six matching brass coloured handles.