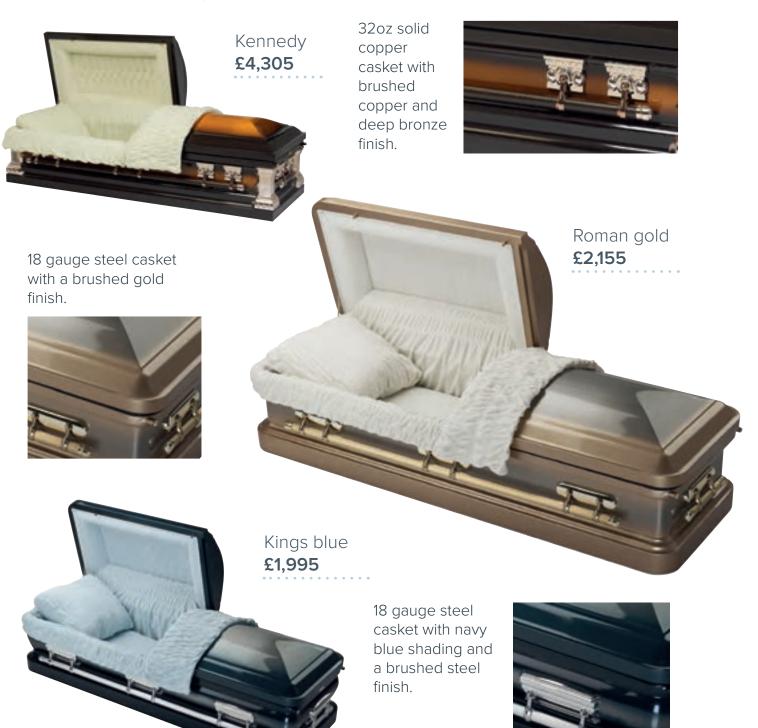

# American coffin collection

### Metal caskets

The metal caskets are all hermetically sealed. These caskets are water tested to detect any possible leaks and are then subjected to internal pressure tests, ensuring each one is air and water tight.

Please note these caskets are only suitable for burial.