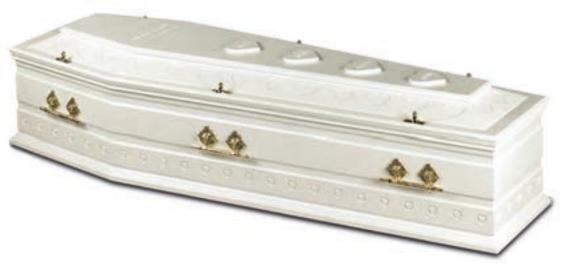

White **£1,595** 

Medium oak

£1,595

£1,545 Last supper

A solid pine coffin with a high gloss, deep mahogany finish with decorative carvings to the sides and lid depicting Leonardo da Vinci's 'Last Supper.'