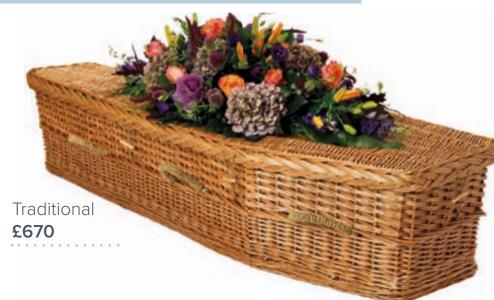

### Willow coffins

Willow is an environmentally renewable resource, used over the centuries for its strength, beauty and practicality. The willow plant grows up to 8ft in height and can be harvested annually from the same crown for up to 60 years. All coffins within the range are hand woven by skilled weavers using the highest quality willow.

# Eco coffin collection

Teardrop bulrush £670

English willow £755

Rustic willow **£745** 

White willow **£790** 