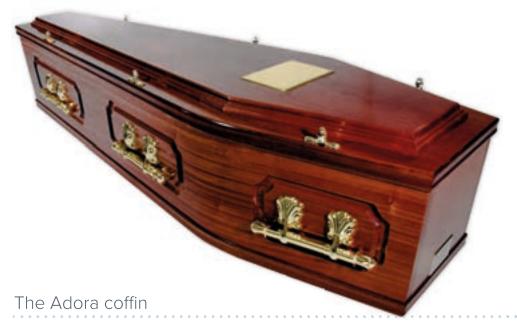

Colours of these coffins may vary to those shown.

The Sancia coffin £335

A polished mahogany veneered chipboard coffin. The coffin comprises of a high quality satin taffeta border with an inscribed nameplate and a set of six matching brass plated handles.