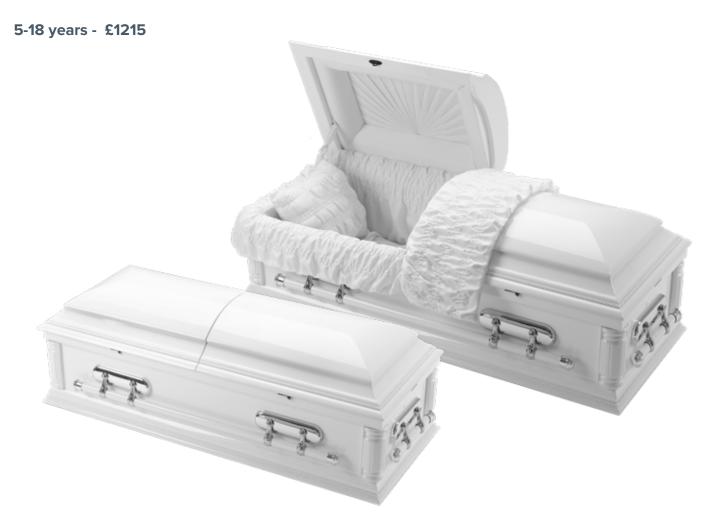

### **Purity Family**

Solid Poplar wooden casket with a high gloss white finish and white ruched interior. Please note this casket is only suitable for burial.

### **Ashley Steel**

Under 5 years - £1110 5-17 years - £1180

20 gauge steel infant casket finished in white with powder gold shading. Complete with a white ruched crepe interior and sunburst pleated lid panel. Please note this casket is only suitable for burial and a maximum size of 4'.