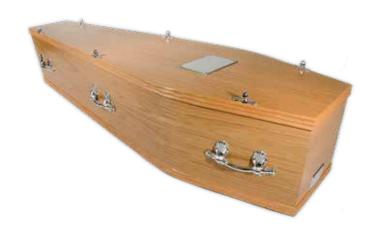

#### **Traditional Coffin**

5-17 years - £110

Our traditional child coffin is manufactured in a veneered chipboard with an inscribed name plate and matching nickel plated handles.