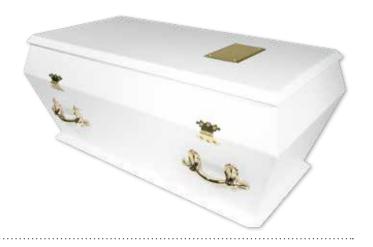

### **Ashley Steel**

Under 5 years - £1110 5-17 years - £1180

20 gauge steel infant casket finished in white with powder gold shading. Complete with a white ruched crepe interior and sunburst pleated lid panel. Please note this casket is only suitable for burial and a maximum size of 4'.