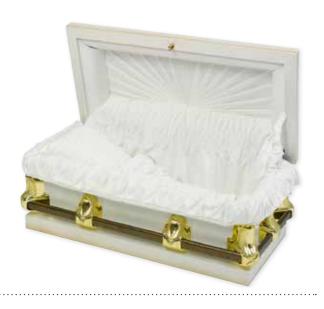

### **Purity Family**

Solid Poplar wooden casket with a high gloss white finish and white ruched interior. Please note this casket is only suitable for burial.