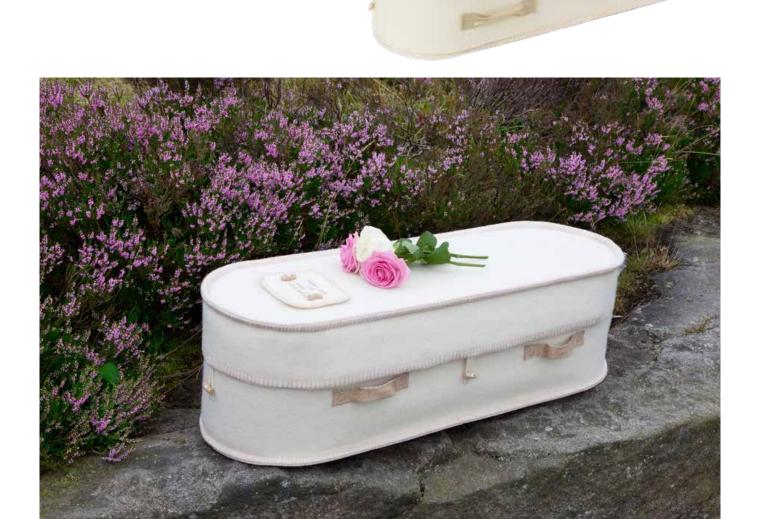

### **Natural Woollen Coffins**

Under 5 years - £265

5-17 years - £320

The Hainsworth Junior Woollen coffin is carefully hand stitched in Yorkshire using pure new British Wool, supported on a strong recycled cardboard frame.

The warm and tactile wool outer combined with the soft and padded interior gives an overall feeling of comfort evocative of a Moses basket.