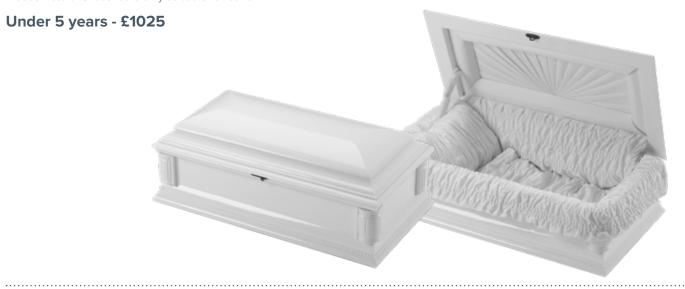

### **Purity Family**

Solid Poplar wooden casket with a high gloss white finish and white ruched interior. Please note this casket is only suitable for burial.

### **Ashley Steel**

Under 5 years - £1110 5-17 years - £1180

20 gauge steel infant casket finished in white with powder gold shading. Complete with a white ruched crepe interior and sunburst pleated lid panel. Please note this casket is only suitable for burial and a maximum size of 4'.