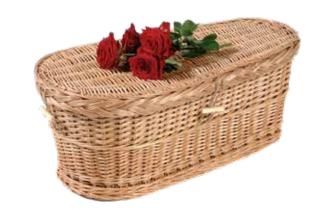

#### **Bamboo and Willow Coffins**

A comforting and environmentally friendly alternative to the traditional style coffin. Hand crafted from natural and biodegradable materials, this style of coffin is also suitable for woodland burials.

The coffins are all lined and include an inscribed wooden nameplate.

#### **Willow Coffin**

Infant and child willow coffins are available in natural willow or in soft white, pastel pink or powder blue.

**Under 5 years** 

Natural - £100

Colour - £170

**5-17** years

Natural - £230

Colour - £300