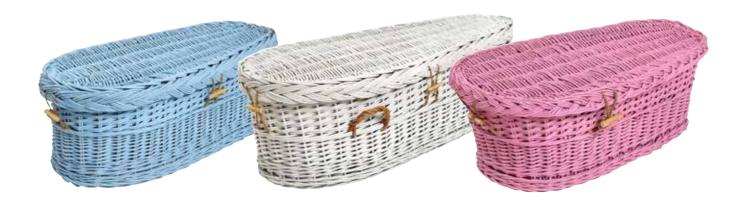

#### **Willow Coffin**

Infant and child willow coffins are available in natural willow or in soft white, pastel pink or powder blue.

**Under 5 years** 

Natural - £100

Colour - £170

**5-17** years

Natural - £230

Colour - £300