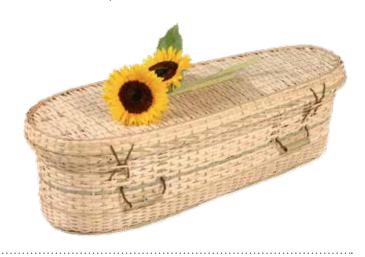

#### **Bamboo and Willow Coffins**

A comforting and environmentally friendly alternative to the traditional style coffin. Hand crafted from natural and biodegradable materials, this style of coffin is also suitable for woodland burials.

The coffins are all lined and include an inscribed wooden nameplate.

#### **Willow Coffin**

Infant and child willow coffins are available in natural willow or in soft white, pastel pink or powder blue.

**Under 5 years** 

Natural - £100

Colour - £170

**5-17** years

Natural - £230

Colour - £300